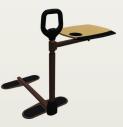

## **FEATURES & BENEFITS**

- Ergonomic Safety Handle Makes standing and sitting easy and safe.
- Swivel Tray Multi-use laptop/TV tray with cup holder and utensil compartment. Tray swivels 360°.
- Adaptable Adjusts in length and height to fit either side of your favorite couch or chair.
- Super Grip Rubber Pads Ensure stability and protect floor from damage.

## **SPECIFICATIONS**

Height of Tray: 26" to 32"

Height Adjustment Handle: 34" to 40"

Dimensions of Handle: 6" x 6" 1.25 Diameter

Base Length Adjustment: 20" to 36"

Weight: 25 lbs

Size of Tray: 16" x 18"

Base Feet Measurements:  $4" \times 7"$ 