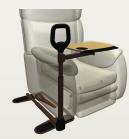

## **FEATURES & BENEFITS**

- Ergonomic Safety Handle Makes standing and sitting easy and safe.
- Swivel Tray Multi-use laptop/TV tray with cup holder and utensil compartment. Tray swivels 360°.
- Adaptable Adjusts in length and height to fit either side of your favorite couch or chair.
- Super Grip Rubber Pads Ensure stability and protect floor from damage.

## **EASY ASSEMBLY (No Additional Tools Required)**

Slide Two Base Pieces Together

Insert Handle Into Base

Attach Tray to Handle

Adjust Depth of Base and Handle to Desired Height

Place Under Your Couch or Chair