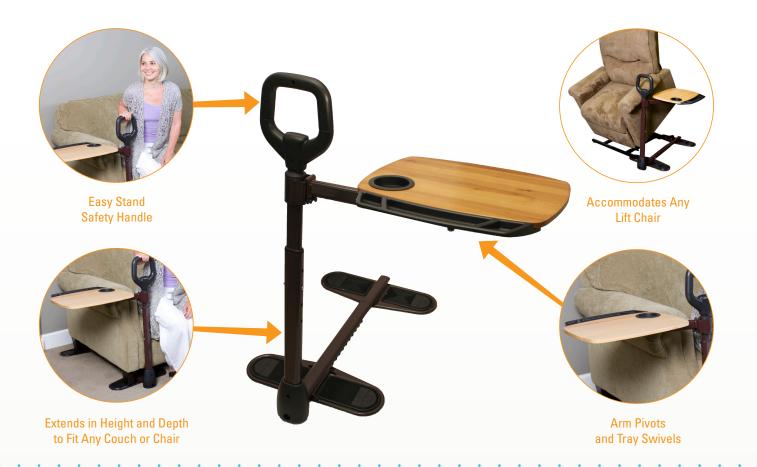

## **FEATURES & BENEFITS**

- Ergonomic Safety Handle Makes standing and sitting easy and safe.
- Swivel Tray Multi-use laptop/TV tray with cup holder and utensil compartment. Tray swivels 360°.
- Adaptable Adjusts in length and height to fit either side of your favorite couch or chair.
- Super Grip Rubber Pads Ensure stability and protect floor from damage.

## **SPECIFICATIONS**

Height of Tray: 26" to 32"

Height Adjustment Handle: 34" to 40"

Dimensions of Handle: 6" x 6" 1.25 Diameter

Base Length Adjustment: 20" to 36"

Weight: 25 lbs

Size of Tray: 16" x 18"

Base Feet Measurements:  $4" \times 7"$ 