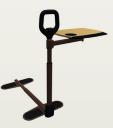

## **FEATURES & BENEFITS**

- Ergonomic Safety Handle Makes standing and sitting easy and safe.
- Swivel Tray Multi-use laptop/TV tray with cup holder and utensil compartment. Tray swivels 360°.
- Adaptable Adjusts in length and height to fit either side of your favorite couch or chair.
- Super Grip Rubber Pads Ensure stability and protect floor from damage.

## **SPECIFICATIONS**

Height of Tray: 26" to 32"

Height Adjustment Handle: 34" to 40"

Dimensions of Handle: 6" x 6" 1.25 Diameter

Base Length Adjustment: 20" to 36"

Weight: 25 lbs

Size of Tray: 16" x 18"

Base Feet Measurements:  $4" \times 7"$ 