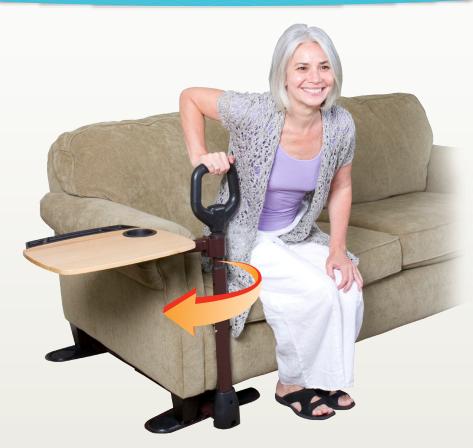

## ASSIST-A-TRAY

BECAUSE YOUR TRAY CAN SWIVEL AND HELP YOU STAND

PRODUCT #2050

NATCH A DEMO

## **FEATURES & BENEFITS**

- Ergonomic Safety Handle Makes standing and sitting easy and safe.
- Swivel Tray Multi-use laptop/TV tray with cup holder and utensil compartment. Tray swivels 360°.
- Adaptable Adjusts in length and height to fit either side of your favorite couch or chair.
- Super Grip Rubber Pads Ensure stability and protect floor from damage.