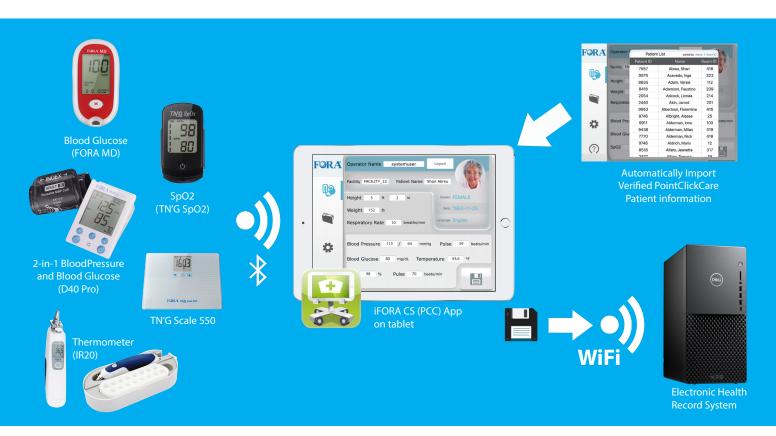

## **Mobile Care Station**

Integrated with PointClickCare EHR System

- Scalability Choose only vital signs devices that you need to control the facility's device costs.
- Time Savings Collected Vital Signs measurements automatically populate into PointClickCare EHR Eliminate the need to manually enter measurements into PointClickCare EHR and reduce personnel costs.
- ErrorReduction Fewer manual entries by facility personnel Reducing opportunity of human error.
- HIPAA Compliant Complex encryption and authentication measures meet or exceed all HIPAA requirements - FORA Mobile Care Station solution potentially reduces your overall HIPAA violation exposure.
- Advanced Medical Devices Unique ForaCare 2-in-1 D40 Pro device offers both Blood Pressure and Blood Glucose monitoring solutions in one device - Eliminate the need to buy two separate devices, thereby reducing your cost.

## **Seamless Connectivity and Communication**

- Allow all staffing levels to use with confidence. One single login on the App with PointClickCare Credentials.
- Patients profile picture automatically pulled from PointClickCare EHR.
- Vital Signs automatically populate into the iFORA CS (PCC) App, Then the PointClickCare EHR.

- Confirm patient identity via patients picture from PointClickCare EHR.
- Review and confirm vital signs measurements prior to uploading to **PointClickCare** EHR.
- Implementation of complex encryption reduces the possibility of a data breach.

- Authorized Developer Partner of PointClickCare.
- Smooth, seamless solution for your Vital Signs Collection needs.
- The App driven solution eliminates the need for complex "Firmware Updates" in existing systems.