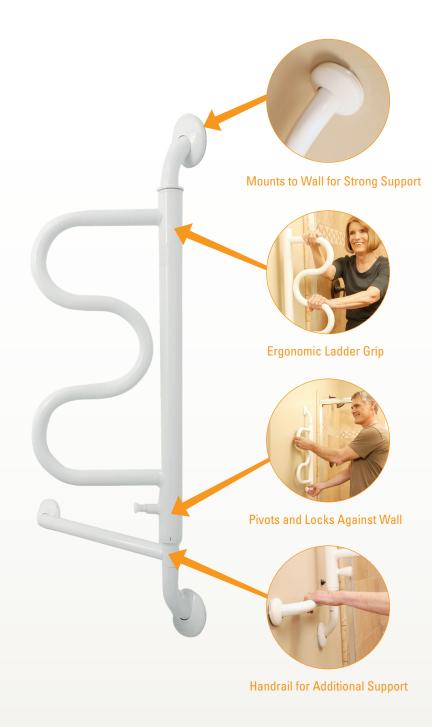

#### FEATURES & BENEFITS

- **Promotes Safety & Mobility** Protects against falls and makes standing or sitting easy.
- Adaptable Can be pivoted to the position most convenient for the user.
- Horizontal Bar Provides extra stability.
- Space-Saving Design Pivots and locks against the wall when not in use.

#### **SPECIFICATIONS**

Materials: Rust resistant zinc plated steel 5 Locking Positions Product Length: 40" Length of Curve Handle: 18.75" Length of Horizontal Base Bar: 14" Length of Extension From the Wall at 90° Position: 12.5" Diameter: 1.25" Weight Capacity: 300 lbs Weight of Product: 12 lbs Package Dimensions: 29" L x 14.25" W x 3.25" H; 12 lbs Case of 4 Dimensions: 29" L x 14.25" W x 13" H; 50 lbs