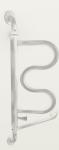

# CURVE GRAB BAR CAN PIVOT TO YOU

#### FEATURES & BENEFITS

- **Promotes Safety & Mobility** Protects against falls and makes standing or sitting easy.
- Adaptable Can be pivoted to the position most convenient for the user.
- Horizontal Bar Provides extra stability.
- Space-Saving Design Pivots and locks against the wall when not in use.

#### **SPECIFICATIONS**

Materials: Rust resistant zinc plated steel 5 Locking Positions Product Length: 40" Length of Curve Handle: 18.75" Length of Horizontal Base Bar: 14" Length of Extension From the Wall at 90° Position: 12.5" Diameter: 1.25" Weight Capacity: 300 lbs Weight of Product: 12 lbs Package Dimensions: 29" L x 14.25" W x 3.25" H; 12 lbs Case of 4 Dimensions: 29" L x 14.25" W x 13" H; 50 lbs