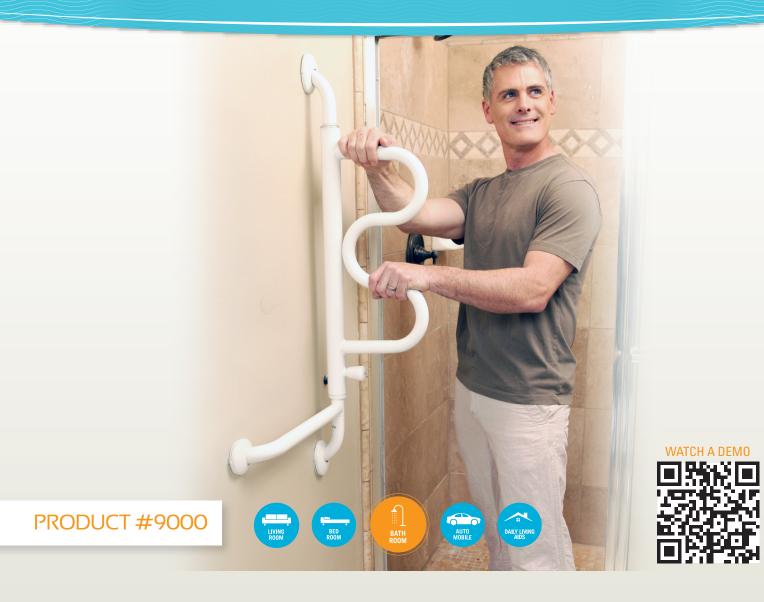

# CURVE GRAB BAR CAN PIVOT TO YOU

#### FEATURES & BENEFITS

- **Promotes Safety & Mobility** Protects against falls and makes standing or sitting easy.
- Adaptable Can be pivoted to the position most convenient for the user.
- Horizontal Bar Provides extra stability.
- Space-Saving Design Pivots and locks against the wall when not in use.