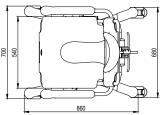

#### **Specifications**

| Lifting Stroke Range     | 400 mm (16")                                         |
|--------------------------|------------------------------------------------------|
| Working Load Limit       | 200 kg (440 lbs)                                     |
| Tilt Backwards (recline) | 25 degrees                                           |
| Tilt Forward             | 7 degrees                                            |
| Structure                | Powder coated, zinc plated steel and stainless steel |
| Castors                  | Twin Ø100 mm (4") castors with locking brakes        |
| Control                  | Hand control for height adjustment and tilt          |
| Battery                  | Removable and rechargeable                           |