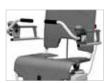

The forward tilt adjustment mechanism allows easier transfers from wheelchairs and standing aids and creates security for both resident and caregiver.

Seat and backrest are designed for ease of comfort and cleanliness.

The headrest provides support and security for the residents head and neck.

Columns for height adjustment give gentle and smooth movement and provide a clean design.

Foldable armrests feature grip knobs for resident 's comfort and safety.