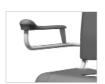

The headrest provides support and security for the residents head and neck.

Columns for height adjustment give gentle and smooth movement and provide a clean design.

Foldable armrests feature grip knobs for resident 's comfort and safety.