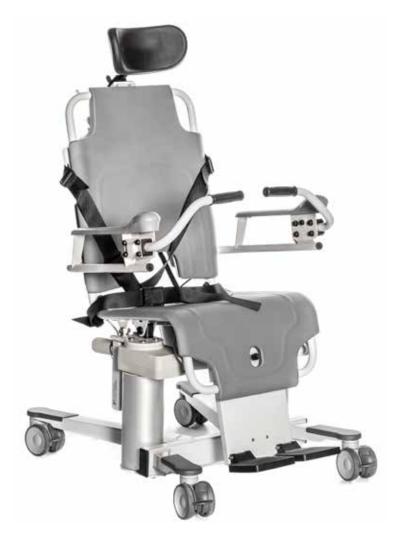

### TR 1000 Showering at its best

The TR 1000 Battery Operated Shower Chair is height adjustable and can be tilted backward and forward for easy and efficient transfers and showering.

Registered at Medical Products Agency, Sweden, as a MD Class 1 product, MDD 93/42EEC.

The full power feature of the TR 1000 allows the caregiver to use the hand control to adjust the height and tilting of the chair so that they can best position the resident to care for their individual needs. This provides a safe patient handling environment for both the resident and the caregiver.

#### **Features**

- Clean design of chassis and chair makes access easy during transfers and showering. It also makes the TR 1000 easy to clean.
- Suitable to use with most sling hoists and standing/raising aids to make transfers as smooth and safe as possible.
- Seat and chassis create possibilities for toileting over standard toilet or with a bed pan attached to the chair.
- Designed for stability and for ease in mobility and transfers.
- The rear chair design features a smooth surface for ease of cleaning.
- Belt over the hip feature for patient saftey.
- The adjustable and foldable footrest ensures security and comfort for residents (available option).

Wide height adjustment range with smooth and gentle movement to give residents and caregivers a safe and comfortable showering and shampooing experience.

Recline position for the residents comfort and relaxation allowing easy access for caregiver.

The forward tilt adjustment mechanism allows easier transfers from wheelchairs and standing aids and creates security for both resident and caregiver.

Seat and backrest are designed for ease of comfort and cleanliness.

The headrest provides support and security for the residents head and neck.

Columns for height adjustment give gentle and smooth movement and provide a clean design.

Foldable armrests feature grip knobs for resident 's comfort and safety.

The integrated leg rest is designed for residents comfort and ergonomic working routines.

The bed pan accessory option can be fitted to the chair to ease toileting.

Easy to understand hand control for height adjustment and tilt from any position around the chair.

Removable battery pack is easy to change making the TR 1000 simple to charge and always ready for use.

The foldable armrest accessory option features front closing for increased sense of security for residents.