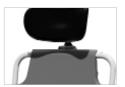

The headrest provides support and security for the residents head and neck.

Columns for height adjustment give gentle and smooth movement and provide a clean design.

Foldable armrests feature grip knobs for resident 's comfort and safety.