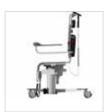

### TR 1000 Showering at its best

The TR 1000 Battery Operated Shower Chair is height adjustable and can be tilted backward and forward for easy and efficient transfers and showering.

Registered at Medical Products Agency, Sweden, as a MD Class 1 product, MDD 93/42EEC.

TR reserves the right to make design changes and/or improvements without notice.

The TR 1000 Height Adjustable Shower Chair is a great solution to minimize static load and offers a safe and ergonomic working environment for caregivers.

The full power feature of the TR 1000 allows the caregiver to use the hand control to adjust the height and tilting of the chair so that they can best position the resident to care for their individual needs. This provides a safe patient handling environment for both the resident and the caregiver.