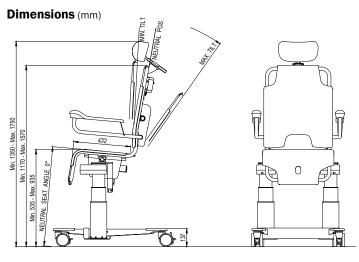

#### **Specifications**

| Lifting Stroke Range     | 400 mm (16")                                         |
|--------------------------|------------------------------------------------------|
| Working Load Limit       | 200 kg (440 lbs)                                     |
| Tilt Backwards (recline) | 25 degrees                                           |
| Tilt Forward             | 7 degrees                                            |
| Structure                | Powder coated, zinc plated steel and stainless steel |
| Castors                  | Twin Ø100 mm (4") castors with locking brakes        |
| Control                  | Hand control for height adjustment and tilt          |
| Battery                  | Removable and rechargeable                           |