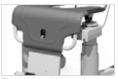

The headrest provides support and security for the residents head and neck.

Columns for height adjustment give gentle and smooth movement and provide a clean design.

Foldable armrests feature grip knobs for resident 's comfort and safety.

The integrated leg rest is designed for residents comfort and ergonomic working routines.

The bed pan accessory option can be fitted to the chair to ease toileting.

Easy to understand hand control for height adjustment and tilt from any position around the chair.